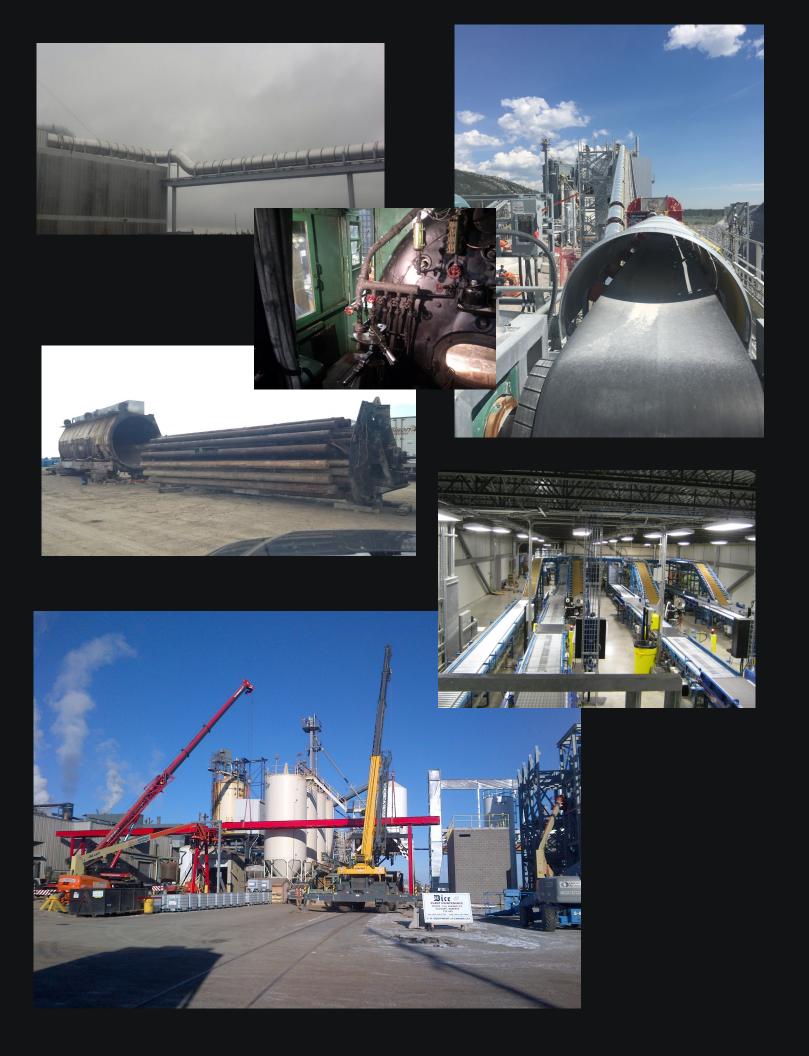

## Industrial Installation

Dice provides a full array of mechanical construction, process piping and structural steel solutions for the mining, refining, food processing and industrial manufacturing industries. These include heavy equipment installation and rigging, boiler-work and pressure piping, structural steel, maintenance catwalks/platforms, custom steelwork, process piping, equipment setting, process ducting, mechanical commissioning services, and plant maintenance.

#### **Capabilities**

- Process & Power Piping
- Custom Steel & Equipment Fabrication
- Pipe & Skid Prefabrication
- Equipment Rigging and setting
- Structural Steel Installation
- Plant Service & Maintenance
- Emergency Shutdown work
- Code and Specialty Alloy Welding
- Facility Retrofits