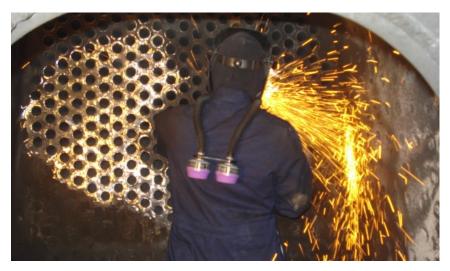

# Boiler Work, Plumbing, Process & Pressure Piping

Carrying a fully certified ABSA manual (Reg, # AQP-1523) coupled with a wide array of approved welding procedures give Dice Plant Maintenance the ability to complete any piping or boilermaker project.

- ASME Section VIII-1 Pressure Vessels
- ASME Section 1 Power Boilers
- ASME Section IV Heating Boilers
- ASME B31.3 Indirect Fired Heating Coils
- ASME B31.1 Boiler External Piping
- ASME B31.1 Power Piping
- ASME B31.3 Process Piping
- Fittings Category A, B, C, E
- Fittings Category H