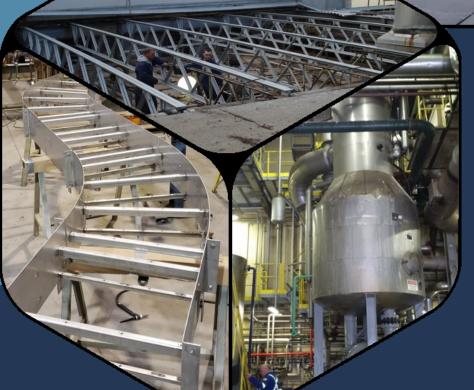

## Custom Fabrication and Industrial Prefabrication

#### **Facility Highlights**

- 5-Ton overhead crane
- Industrial break
- Industrial shear
- Iron worker
- Weld stations
- Segregated & secure welding rod storage
- Positive Material Identification
- Segregated area for non-ferrous fabrication