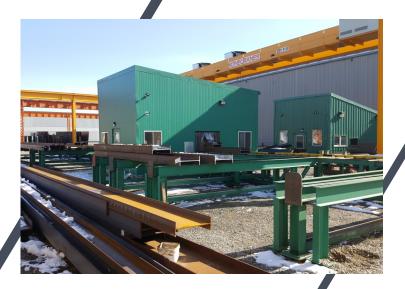

## Industrial Installation

Dice provides a full array of mechanical construction, process piping and structural steel solutions for the mining, refining, food processing and industrial manufacturing industries. These include heavy equipment installation and rigging, boiler-work and pressure piping, structural steel, maintenance catwalks/platforms, custom steelwork, process piping, equipment setting, process ducting, mechanical commissioning services, and plant maintenance.

285200 61st. Ave. S.E. ROCKYVIEW, ALBERTA T1X 0K3

(403)-266-2795

dice.reception@diceplantmaintenance.ca

To Meet the needs of our clients Dice Plant Maintenance has strategically located their fabrication facility on the outskirts of Calgary in the Patton Industrial Park. Sitting on 3.1 Acres of land our 8,400 sq. ft. is fully functional to meet any clients fabrication needs.