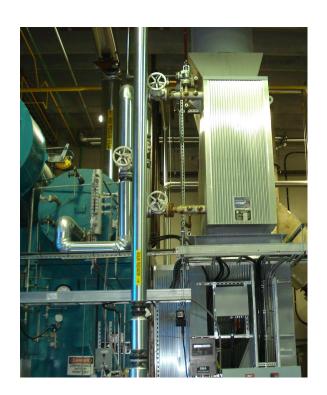

# Boiler Work, Plumbing, Process & Pressure Piping

Carrying a fully certified ABSA manual (Reg, # AQP-1523) coupled with a wide array of approved welding procedures give Dice Plant Maintenance the ability to complete any piping or boilermaker project.

- ASME Section VIII-1 Pressure Vessels
- ASME Section 1 Power Boilers
- ASME Section IV Heating Boilers
- ASME B31.3 Indirect Fired Heating Coils
- ASME B31.1 Boiler External Piping
- ASME B31.1 Power Piping
- ASME B31.3 Process Piping
- Fittings Category A, B, C, E
- Fittings Category H